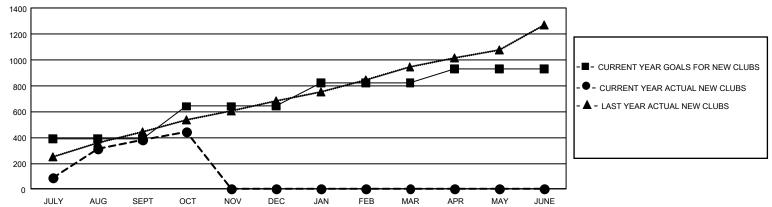

| 385       | 305           | JULY/AUG/SEPT         | 8237                   | 24,718                  | 10,092                                             |
| OCT/NOV/DEC           | 744           | 56        | 227           | OCT/NOV/DEC           | 7241                   | 4,850                   | 6,878                                              |
| JAN/FEB/MAR           | 546           | 0         | 0             | JAN/FEB/MAR           | 5413                   | 0                       | 0                                                  |
| APR/MAY/JUNE          | 330           | 0         | 0             | APR/MAY/JUNE          | 3731                   | 0                       | 0                                                  |

#### GOALS AND ACTUAL NEW CLUBS CUMULATIVE



### GOALS AND ACTUAL MEMBERS CUMULATIVE



| DROPPED CLUBS: 532         |                           | 4,492 CLUBS OF 13,064 ADDED 1 OR<br>MORE NEW MEMBERS | GENDER DISTRIBUTION  MALE 277,405 (71.71%)               |                                              |  |
|----------------------------|---------------------------|------------------------------------------------------|----------------------------------------------------------|----------------------------------------------|--|
| DROPPED MEMBERS DECEASED   | 346                       |                                                      | FEMALE  NON BINARY  PREFER NOT TO ANSWER                 | 109,334 (28.26%)<br>24 (0.01%)<br>76 (0.02%) |  |
| CLUB CANCELLED OTHER TOTAL | 6,534<br>10,097<br>16,977 | CLICK HERE FOR CUMULATIVE M