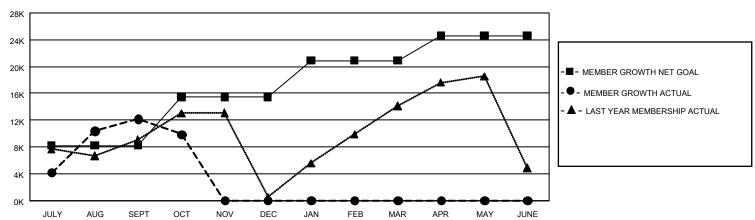

### GOALS AND ACTUAL MEMBERS CUMULATIVE

| DROPPED CLUBS: 532         |                           | 4,492 CLUBS OF 13,064 ADDED 1 OR<br>MORE NEW MEMBERS | GENDER DISTRIBUTION  MALE 277,405 (71.71%)               |                                              |  |
|----------------------------|---------------------------|------------------------------------------------------|----------------------------------------------------------|----------------------------------------------|--|
| DROPPED MEMBERS DECEASED   | 346                       |                                                      | FEMALE  NON BINARY  PREFER NOT TO ANSWER                 | 109,334 (28.26%)<br>24 (0.01%)<br>76 (0.02%) |  |
| CLUB CANCELLED OTHER TOTAL | 6,534<br>10,097<br>16,977 | CLICK HERE FOR CUMULATIVE MEMBERSHIP DATA            | TOTAL FAMILY UNIT MEMBE<br>FAMILY MEMBERS PAYING<br>DUES |                                              |  |